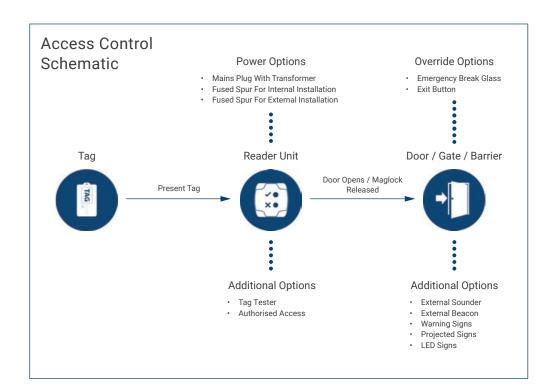

## How the ZoneSafe system works

Reader units are fitted next to all doors and turnstiles throughout the site where controlled access and security is required. Once fitted, each reader unit creates an invisible detection zone around each door, gate or barrier. The range of the detection zone can be adjusted to a specific distance, if required.

As part of the system, ZoneSafe tags are issued to all personnel who require access through doors, gates or barriers. Managing the allocation of tags can be set up easily, giving you the option to save on the amount of tags required. ZoneSafe tags are 8cm x 5cm and can be easily incorporated into clothing, attached to lanyards or simply kept in a pocket.

When the pedestrian approaches the door or turnstile, the reader unit detects the tag and will automatically unlock the door. There is no need to present the tag to the reader, and leaves the pedestrian hands-free – helpful when carrying equipment or pushing trolleys.

Reader units can be set up individually, or multiple units can be connected over a network, with access to an unlimited number of doors, gates, barriers or turnstiles.

For more information about ZoneSafe Personnel Access Control, contact us now to discuss your requirements.