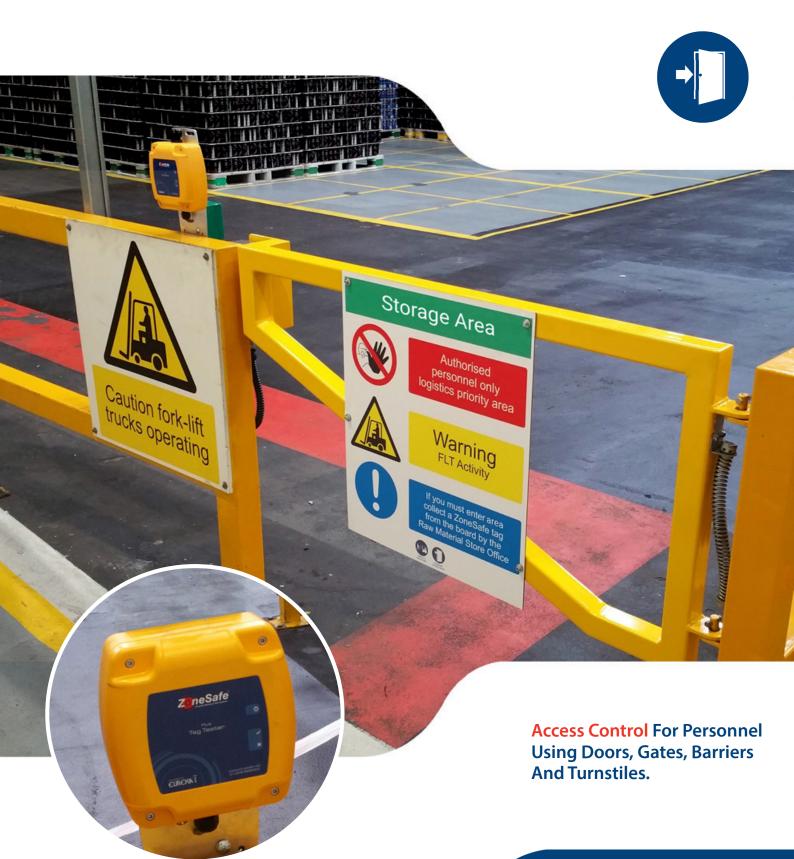

## How the ZoneSafe system works

Reader units are fitted next to all doors and turnstiles throughout the site where controlled access and security is required. Once fitted, each reader unit creates an invisible detection zone around each door, gate or barrier. The range of the detection zone can be adjusted to a specific distance, if required.

As part of the system, ZoneSafe tags are issued to all personnel who require access through doors, gates or barriers. Managing the allocation of tags can be set up easily, giving you the option to save on the amount of tags required. ZoneSafe tags are 8cm x 5cm and can be easily incorporated into clothing, attached to lanyards or simply kept in a pocket.

Reader units can be set up individually, or multiple units can be connected over a network, with access to an unlimited number of doors, gates, barriers or turnstiles.

For more information about ZoneSafe Personnel Access Control, contact us now to discuss your requirements.