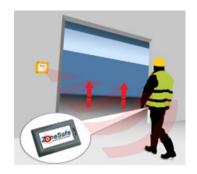

## How the ZoneSafe system works

Reader units are fitted next to all doors and turnstiles throughout the site where controlled access and security is required. Once fitted, each reader unit creates an invisible detection zone around each door, gate or barrier. The range of the detection zone can be adjusted to a specific distance, if required.

When the pedestrian approaches the door or turnstile, the reader unit detects the tag and will automatically unlock the door. There is no need to present the tag to the reader, and leaves the pedestrian hands-free – helpful when carrying equipment or pushing trolleys.