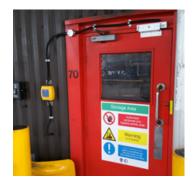

## How the ZoneSafe system works

Reader units are fitted next to all doors and turnstiles throughout the site where controlled access and security is required. Once fitted, each reader unit creates an invisible detection zone around each door, gate or barrier. The range of the detection zone can be adjusted to a specific distance, if required.

As part of the system, ZoneSafe tags are issued to all personnel who require access through doors, gates or barriers. Managing the allocation of tags can be set up easily, giving you the option to save on the amount of tags required. ZoneSafe tags are 8cm x 5cm and can be easily incorporated into clothing, attached to lanyards or simply kept in a pocket.